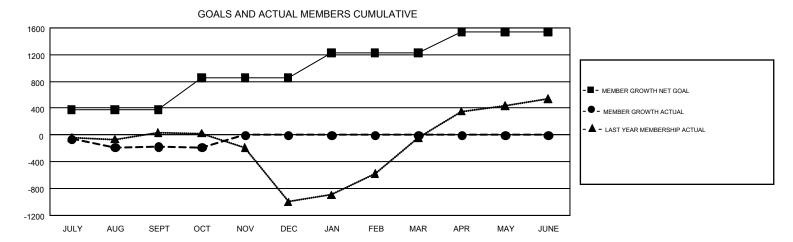

## GMT Constitutional Area 8, Group A

GMT: OPEN

REPORT DOES NOT INCLUDE CLUBS IN UNDISTRICTED AREAS.

| Clubs                 |               |           |               | Members               |                           |                         |                                                    |  |
|-----------------------|---------------|-----------|---------------|-----------------------|---------------------------|-------------------------|----------------------------------------------------|--|
| RESULTS FOR 2019-2020 |               |           |               | RESULTS FOR 2019-2020 |                           |                         |                                                    |  |
| QUARTER               | NEW CLUB GOAL | NEW CLUBS | DROPPED CLUBS | QUARTER               | MEMBER GROWTH NET<br>GOAL | MEMBER GROWTH<br>ACTUAL | DROPPED<br>MEMBERS ACTUAL<br>(including transfers) |  |
| JULY/AUG/SEPT         | 20            | 0         | 5             | JULY/AUG/SEPT         | 376                       | 170                     | 323                                                |  |
| OCT/NOV/DEC           | 25            | 0         | 0             | OCT/NOV/DEC           | 480                       | 125                     | 123                                                |  |
| JAN/FEB/MAR           | 24            | 0         | 0             | JAN/FEB/MAR           | 370                       | 0                       | 0                                                  |  |
| APR/MAY/JUNE          | 14            | 0         | 0             | APR/MAY/JUNE          | 315                       | 0                       | 0                                                  |  |