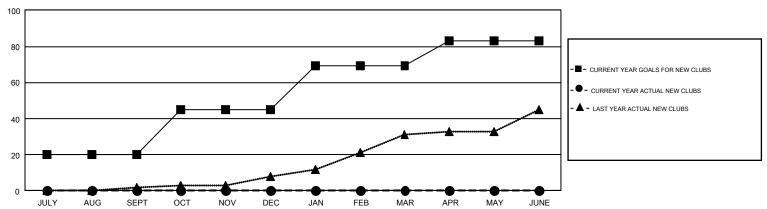

## GMT Constitutional Area 8, Group A

GMT: OPEN

REPORT DOES NOT INCLUDE CLUBS IN UNDISTRICTED AREAS.

| Clubs                 |               |           |               | Members               |                           |                         |                                                    |  |
|-----------------------|---------------|-----------|---------------|-----------------------|---------------------------|-------------------------|----------------------------------------------------|--|
| RESULTS FOR 2019-2020 |               |           |               | RESULTS FOR 2019-2020 |                           |                         |                                                    |  |
| QUARTER               | NEW CLUB GOAL | NEW CLUBS | DROPPED CLUBS | QUARTER               | MEMBER GROWTH NET<br>GOAL | MEMBER GROWTH<br>ACTUAL | DROPPED<br>MEMBERS ACTUAL<br>(including transfers) |  |
| JULY/AUG/SEPT         | 20            | 0         | 5             | JULY/AUG/SEPT         | 376                       | 170                     | 323                                                |  |
| OCT/NOV/DEC           | 25            | 0         | 0             | OCT/NOV/DEC           | 480                       | 125                     | 123                                                |  |
| JAN/FEB/MAR           | 24            | 0         | 0             | JAN/FEB/MAR           | 370                       | 0                       | 0                                                  |  |
| APR/MAY/JUNE          | 14            | 0         | 0             | APR/MAY/JUNE          | 315                       | 0                       | 0                                                  |  |